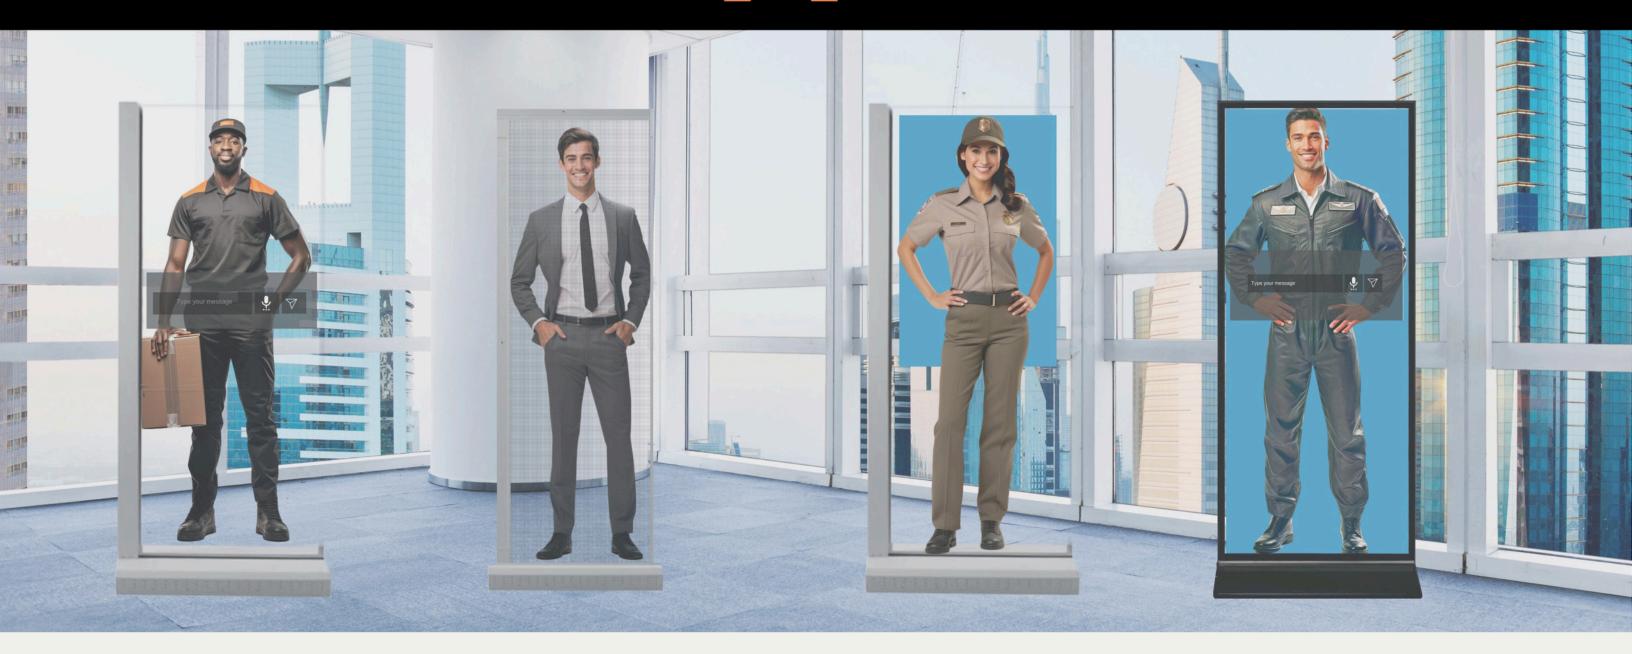

### **Multi-Channel Support**

PixEla extends its capabilities beyond its intuitive touch screen interfaces. It can be accessed through multiple channels, such as company websites, mobile apps, or even voice-activated devices, providing flexibility and convenience to customers.

2 Sided Front and Back Interaction

1 Sided, Front Interaction

In-built Microphone and Loudspeakers

In-built Microphone and Loudspeakers

Portable on Wheels

Portable on Wheels

Free Custom Avatar

Free Custom Avatar